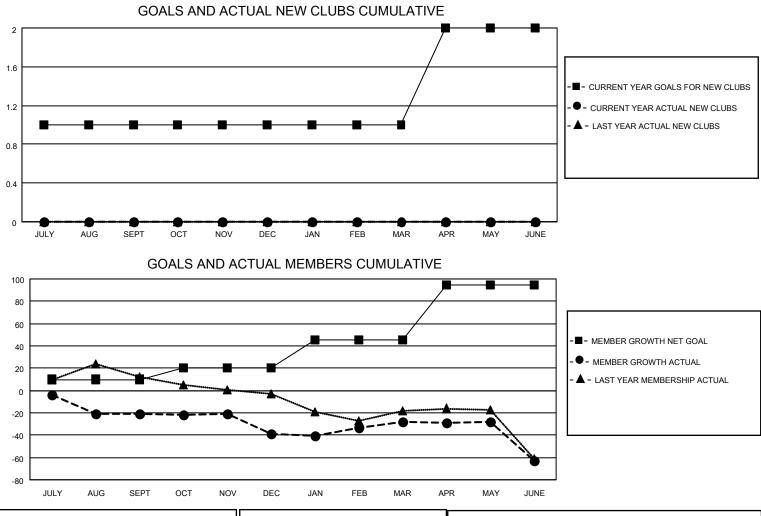

## LOCATION CALIFORNIA

District 4 C2

Results as of: 6/30/2023

| Clubs                 |               |           |               | Members               |                       |                         |                                                    |
|-----------------------|---------------|-----------|---------------|-----------------------|-----------------------|-------------------------|----------------------------------------------------|
| RESULTS FOR 2022-2023 |               |           |               | RESULTS FOR 2022-2023 |                       |                         |                                                    |
| QUARTER               | NEW CLUB GOAL | NEW CLUBS | DROPPED CLUBS | QUARTER               | ER GROWTH NET<br>GOAL | MEMBER GROWTH<br>ACTUAL | DROPPED<br>MEMBERS ACTUAL<br>(including transfers) |
| JULY/AUG/SEPT         | 1             | 0         | 0             | JULY/AUG/SEPT         | 10                    | 43                      | 54                                                 |
| OCT/NOV/DEC           | 0             | 0         | 1             | OCT/NOV/DEC           | 10                    | 29                      | 46                                                 |
| JAN/FEB/MAR           | 0             | 0         | 0             | JAN/FEB/MAR           | 25                    | 51                      | 36                                                 |
| APR/MAY/JUNE          | 1             | 0         | 1             | APR/MAY/JUNE          | 50                    | 40                      | 61                                                 |